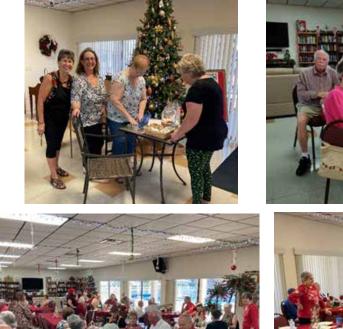

## **CHRISTMAS PARTY / December 11, 2021**

The Social Committee provided an evening of wonderful music led by Randy Martin on December 11th. Beautiful evening with delicious food and lots of fun!

**CHRISTMAS GOLF CART AND BIKE PARADE / December 18** 

**CHRISTMAS DINNER / December 25** 

Fla. Seller of Travel Ref. No ST43118

Kline Tours is now serving the Florida Gulf Coast! More great tours are coming departing from St. Petersburg area, Seminole and Largo. Follow us on Facebook at Kline Tours Florida Gulf Coast.