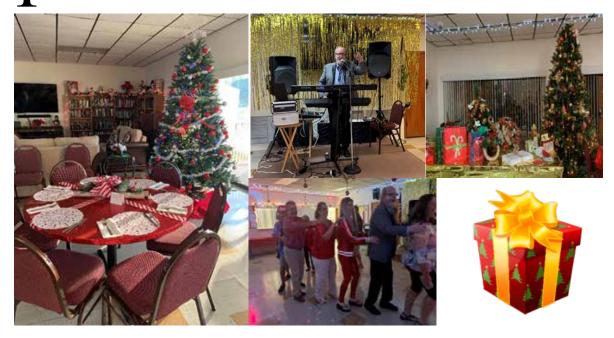

## **CHRISTMAS PARTY / December 11, 2021**

The Social Committee provided an evening of wonderful music led by Randy Martin on December 11th. Beautiful evening with delicious food and lots of fun!

**CHRISTMAS GOLF CART AND BIKE PARADE / December 18** 

**CHRISTMAS DINNER / December 25** 

Fla. Seller of Travel Ref. No ST43118

Kline Tours is now serving the Florida Gulf Coast! More great tours are coming departing from St. Petersburg area, Seminole and Largo. Follow us on Facebook at Kline Tours Florida Gulf Coast.