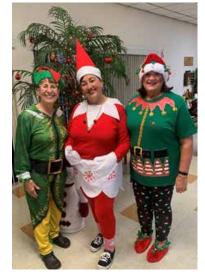

## **CHRISTMAS PARTY / December 11, 2021**

The Social Committee provided an evening of wonderful music led by Randy Martin on December 11th. Beautiful evening with delicious food and lots of fun!

**CHRISTMAS GOLF CART AND BIKE PARADE / December 18** 